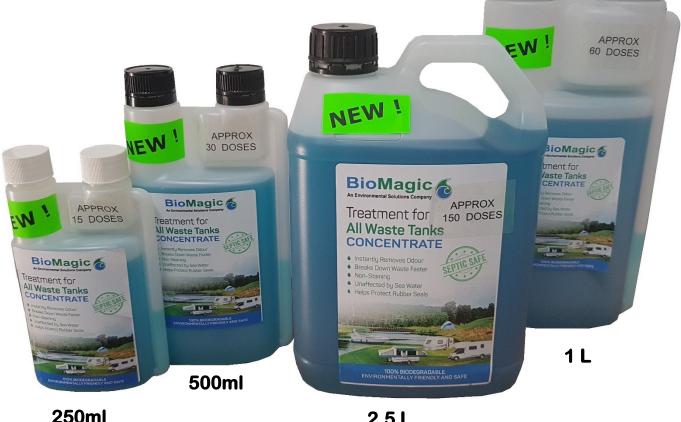

## **BioMagic Treatment for all Waste Tanks** Concentrate

2.5 L

BioMagic has released a new more concentrated version of our RV Toilet & Grey Water treatment. It has been super concentrated to reduce it to half the size and less than half the weight to make it easier to carry and use. (now 500ml has the same number of doses as an old 1Litre)

It is still the most cost effective and environmentally safe product in Australia.

The suggested dose is now 15-20ml and at least an inch of water or enough water to cover the ridges in the base tank In a small toilet or cassette, or 15ml per adult per week in a large holding tank.