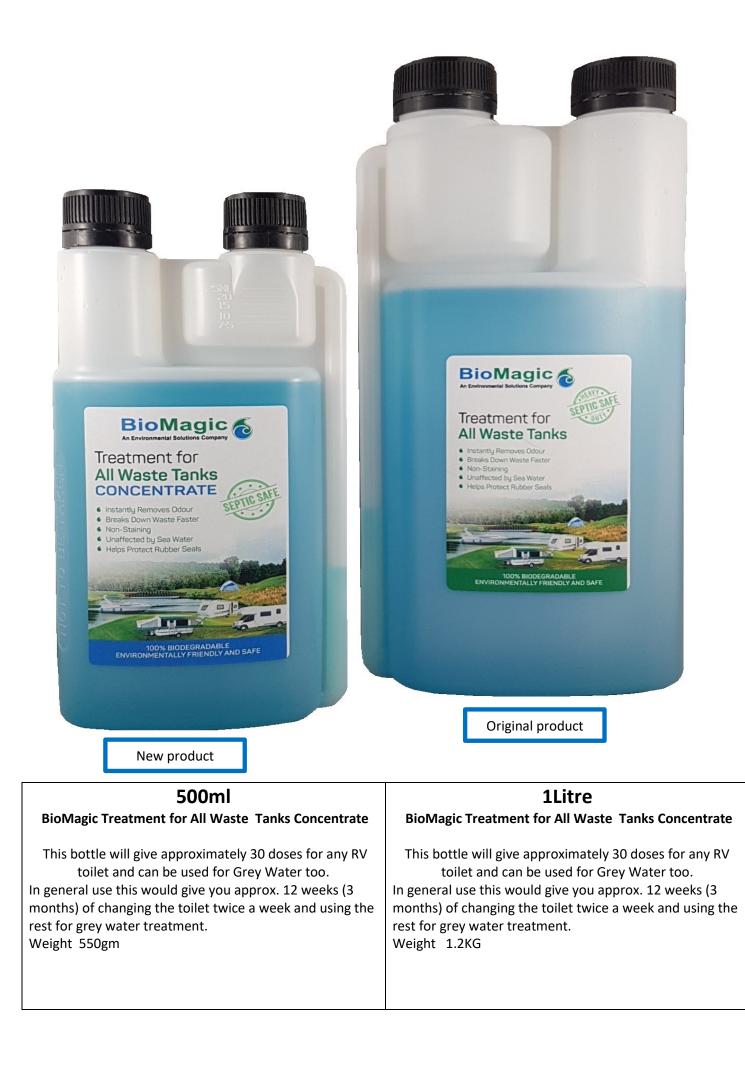

## **BioMagic Treatment for all Waste Tanks** Concentrate

2.5 L

BioMagic has released a new more concentrated version of our RV Toilet & Grey Water treatment. It has been super concentrated to reduce it to half the size and less than half the weight to make it easier to carry and use. (now 500ml has the same number of doses as an old 1Litre)

It is still the most cost effective and environmentally safe product in Australia.

The suggested dose is now 15-20ml and at least an inch of water or enough water to cover the ridges in the base tank In a small toilet or cassette, or 15ml per adult per week in a large holding tank.