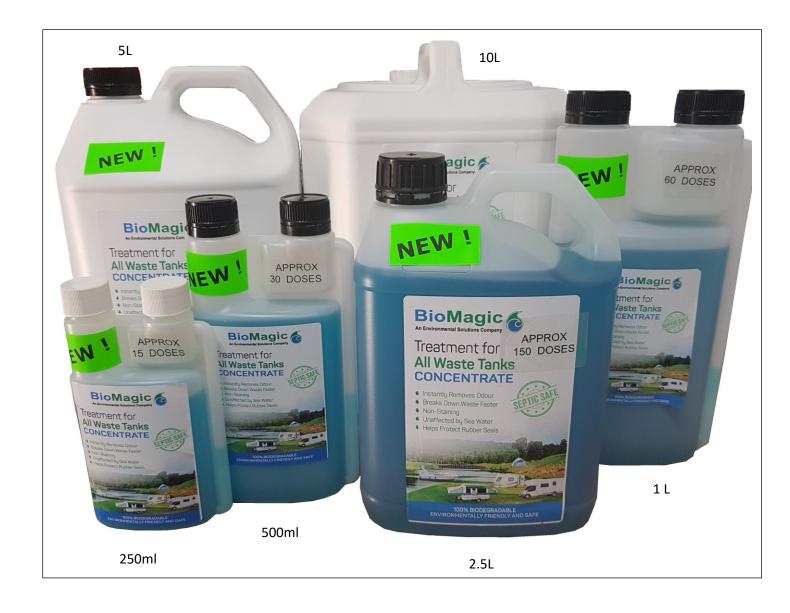

## **BioMagic Treatment for all Waste Tanks** Concentrate

2.5 L

BioMagic has released a new more concentrated version of our RV Toilet & Grey Water treatment. It has been super concentrated to reduce it to half the size and less than half the weight to make it easier to carry and use. (now 500ml has the same number of doses as an old 1Litre)

It is still the most cost effective and environmentally safe product in Australia.

The suggested dose is now 15-20ml and at least an inch of water or enough water to cover the ridges in the base tank In a small toilet or cassette, or 15ml per adult per week in a large holding tank.